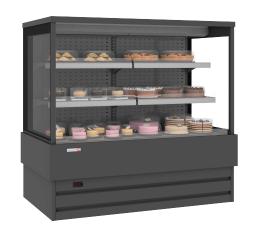

## INTEGRAL

Positive temperature mid height refrigerated display cabinets are designed on the basis of energy efficiency and advanced product visibility to promote sales.

#### Benefits & Specifications:

- · Impressive eye-catching display
- · Multi- features for easy service operations
- · Handy product replenishment through multi opening features
- · Easy access and ergonomic design
- · Increased display area

#### Dimensions (mm):

Height :1385

Length :937,5 / 1250 / 1400 (HC) Depth : 742

| SYSTEM  | OPERATING TEMP. °C | REFRIGERANT                        |
|---------|--------------------|------------------------------------|
| PLUG-IN | -1 / +1<br>+2 / +4 | HC<br>HFC blend<br>HFC / HFO blend |