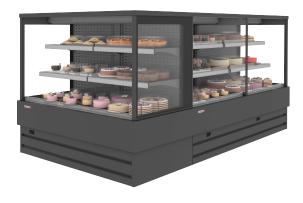

# OPAL CAKE

SEMI-VERTICAL INTEGRAL CABINET

## INTEGRAL

Positive temperature mid height refrigerated display cabinets are designed on the basis of energy efficiency and advanced product visibility to promote sales.

#### Benefits & Specifications:

- · Impressive eye-catching display
- · Multi- features for easy service operations
- · Handy product replenishment through multi opening features
- · Easy access and ergonomic design
- · Increased display area