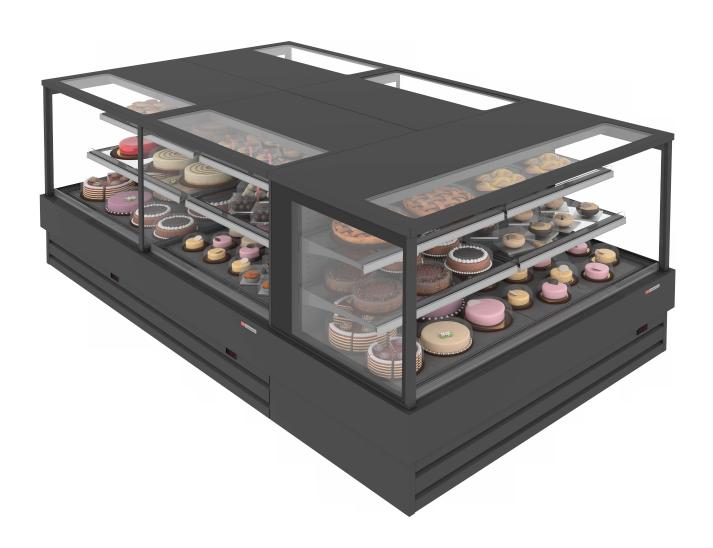

# OPAL CAKE

SEMI-VERTICAL INTEGRAL CABINET

## INTEGRAL

Positive temperature mid height refrigerated display cabinets are designed on the basis of energy efficiency and advanced product visibility to promote sales.

#### Benefits & Specifications:

- · Impressive eye-catching display
- · Multi- features for easy service operations
- · Handy product replenishment through multi opening features
- · Easy access and ergonomic design
- · Increased display area