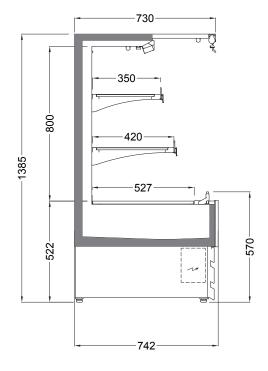

#### Dimensions (mm):

Height :1385

Length :937,5 / 1250 / 1400 (HC) Depth : 742

| SYSTEM  | OPERATING TEMP. °C | REFRIGERANT                        |
|---------|--------------------|------------------------------------|
| PLUG-IN | -1 / +1<br>+2 / +4 | HC<br>HFC blend<br>HFC / HFO blend |

HC: R290 / R1270 · HFC: R407A / R407F / R134a / R404A · HFC / HFO: R448A / R449A / R452A / R450A