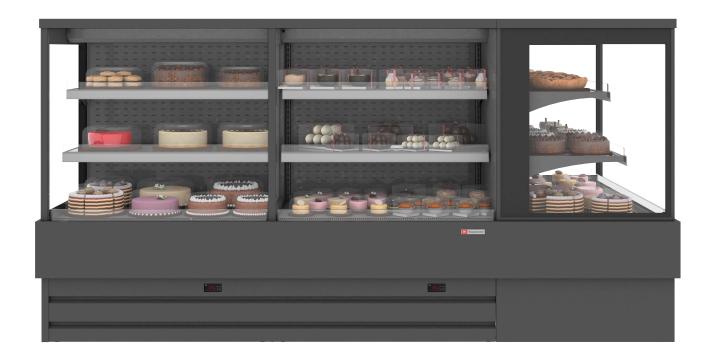

# OPAL CAKE

SEMI-VERTICAL INTEGRAL CABINET

## INTEGRAL

Positive temperature mid height refrigerated display cabinets are designed on the basis of energy efficiency and advanced product visibility to promote sales.

#### Benefits & Specifications:

- · Impressive eye-catching display
- · Multi- features for easy service operations
- · Handy product replenishment through multi opening features
- · Easy access and ergonomic design
- · Increased display area